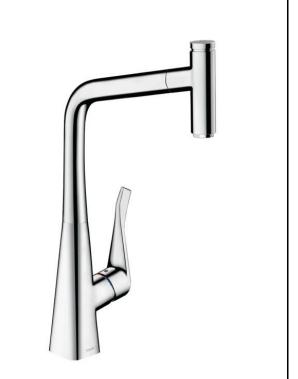

## **SPECIFICATION** SHEET - fittings

| BRAND:                         | hansgrohe                                                                                                                                             | Product Photo: |
|--------------------------------|-------------------------------------------------------------------------------------------------------------------------------------------------------|----------------|
| ORIGIN:                        | Germany                                                                                                                                               |                |
| SERIES:                        | Sink Mixers                                                                                                                                           |                |
| PRODUCT<br>DESCRIPTION:        | Metris Select Single lever kitchen mixer 320 with pull-out spout • Flow rate: 8 l./min. at 3 bar • Flow pressure; 1~5 bar (15~70 psi) • laminar spray |                |
| MODEL No.                      | 14884 000                                                                                                                                             |                |
| FINISH/COLOUR:                 | Chrome-plated                                                                                                                                         |                |
| DIMENSIONS:                    | 250mm L x 445mm H<br>235mm spout projection                                                                                                           |                |
| OPTIONAL<br>MATCHING<br>PARTS: | 2x angle valve ½"x¾"                                                                                                                                  |                |