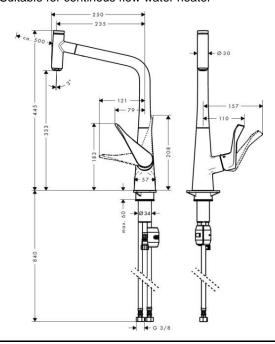

**Technical Informations:** Suitable for continous flow water heater

**REMINDER:** Pipe flushing must be done before faucets are installed. Failure to do so voids the warrant

Do not use cleaners containing abrasive cleansers, ammonia, bleach, acids, waxes, alcohol, solvents or other products not recommended for chrome.